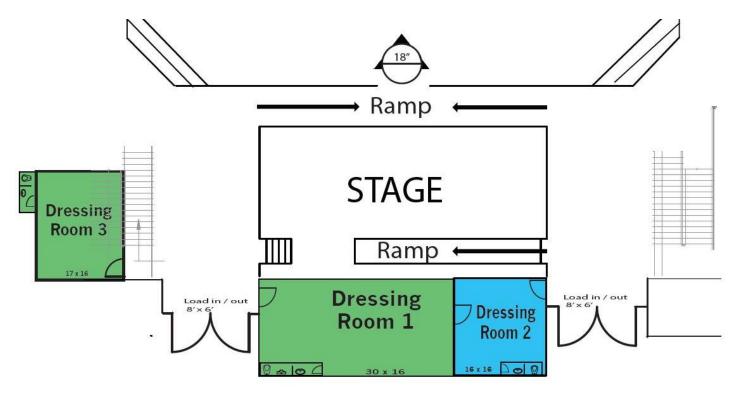

### **Escapade Dressing Rooms**

### **Artist Hospitality:**

- 2 on the back of the stage, 1 on the right of the stage, each with private restroom.
- Internet, high speed wireless.