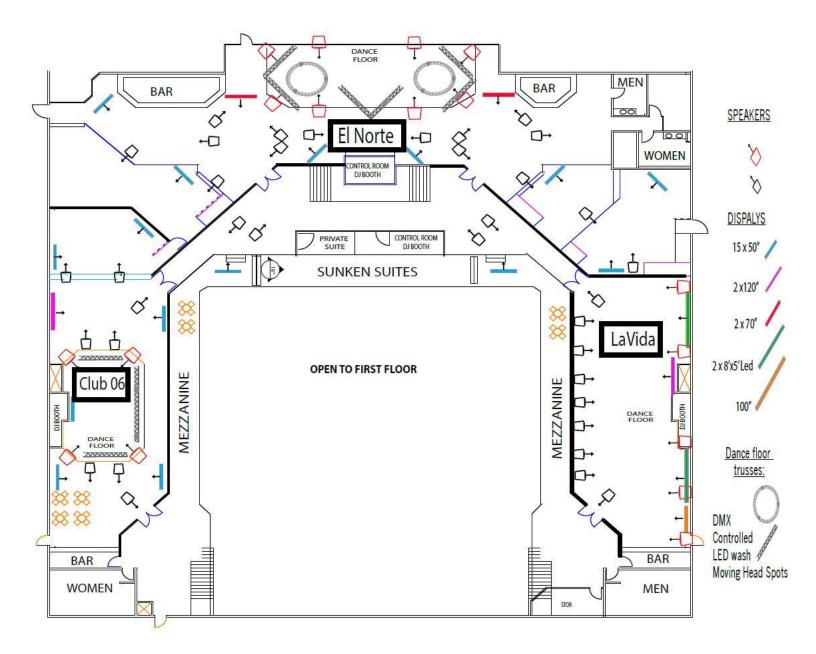

## Escapade 2<sup>nd</sup> Floor Tech-Infrastructure Map

### **Dance Floor Speakers:**

- Community CPL46 Loudspeaker Eight (8)
- Community CSX50s2 Eight (8)

### Background:

Community XLT42E Loudspeaker - Sixteen (16)

### Video:

- Sharp 60" Two (2)
- 50" sharp Nine (9)
- 12x12 Full HD Smart Video Hub One (1)
- 21" Apple I Mac One (1)

### Lighting:

- Optikinetics 8' 200-18 Box truss Four (4)
- Optikinetics Custom 10' circle Tri Truss Four (4)
- Chauvet led 350 Four (4)
- Chauvet spot 255 Twelve (12)
- Chauvet spot 155 Six (6)
- Martin Atomic Strobe Four (4)
- Generic Slim par Led Four (4)
- Chauvet 1600Fog One (1)
- Light Jockey PCI 512 One (1)

### Speakers:

- Martin Sound England Seven (7)
- Martin Sound England (Two 18" bass) Two (2)
- Community XLT42E Loudspeaker Eight (8)

### Video:

- 8' X 5' 3.2mm Led Wall Two (2)
- Led Controller One (1)
- 120" Ultra HD Projector One (1)
- 100" Ultra HD Projector One (1)
- Blackmagic Atem/Studio One (1)
- 21" Apple I Mac One (1)

### Lighting:

- Chauvet led spot 250 Eight (8)
- Chauvet ColorBand PIX-USB Nine (9)
- MegaLite XS Led Strobe RGB Six (6)
- American DJ Pocket pro spot Six (6)
- Generic Slim par Led Twenty-Two (22)
- Light Jockey PCI 512 One (1)

### **Dance Floor Speakers:**

- Martin Sound England Four (4)
- Martin Sound England (Two 18" bass) Two (2)

### **Background:**

Community XLT42E Loudspeaker - Eight (8)

### Video:

- Sharp 60" Seven (7)
- 120" Ultra HD Projector One (1)
- Blackmagic Atem/Studio One (1)
- 21" Apple I Mac One (1)

### Lighting:

- Optikinetics 8' 200-18 Box truss Four (4)
- Chauvet led spot 150 Four (4)
- Chauvet ColorBand PIX Seven (7)
- Chauvet ColorBand PIX Mini Three (3)
- Chauvet E2 Wedge Tri (Tables) Eight (8)
- Martin Atomic Strobe Four (4)
- American DJ Pocket pro spot Six (6)
- Generic Slim par Led Five (5)
- Light Jockey PCI 512 One (1)