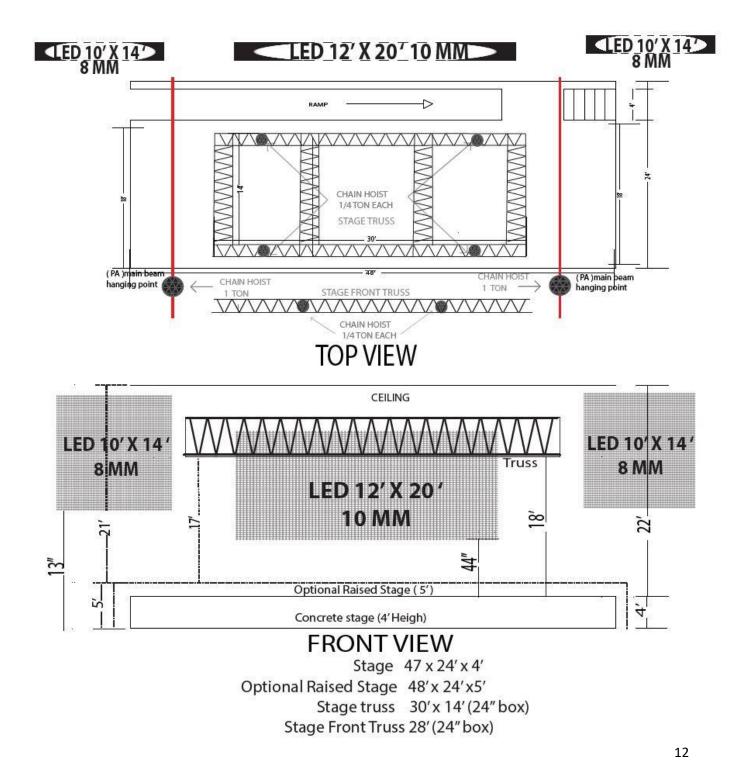

## Escapade Stage / Lighting Truss / Rigging Info

### Video:

- Sony HD Pan/Tilt cameras EVI-H100s Two (2)
- LED Screen 20' x 12' 10mm One (1)
- LED Screen 12' x 9' 8mm Two (2)
- Sharp 80" Two (2)
- Sharp 60" Eight (8)
- 50" sharp Twelve (12)
- Hitachi 50" Two (2)
- 70" Vizio Two (2)
- 40x40 Full HD Smart Video Hub One (1)
- Atem HD Digital Video Mixer One (1)
- Led Control Processor Two (2)
- 21" Apple iMac One (1)

### Lighting:

- Optikinetics Custom 28' circle Box truss One (1)
- Optikinetics Custom 20' circle Box Truss Stage One (1)
- 20' Custom Scrim Four (4)
- CM Prostar Chain Hoists 600lb, 25' chain bag Twenty-four (24)
- Skjonberg Hoist Control System 24 Hoists One (1)
- Martin SmartMac Twenty-Four (24)
- Martin Atomic Strobe Twenty (20)
- Elation Eled 108 Par RGBW Fifty (50)
- Elation platinum beam 5R Eight (8)
- Generic Sharpy Beam 7R Four (4)
- Generic Slim par Led (Truss warmer) Fifty (50)
- Light Jockey PCI 512 Two (2)