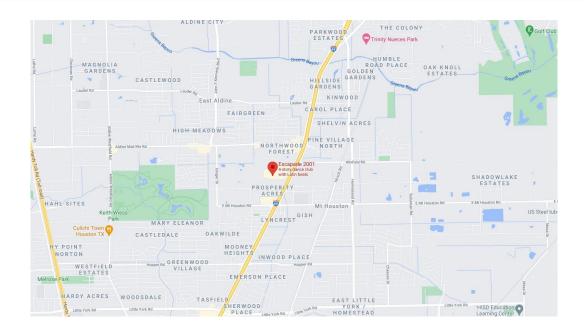

### Map & Directions

### From George Bush Intercontinental Airport:

Get on I-69 from Will Clayton Pkwy, head west on Jetero Blvd/Will Clayton Pkwy, turn left toward Jetero Blvd., turn left at the 1<sup>st</sup> cross street onto Jetero Blvd, turn right onto 4<sup>th</sup> St/Eastex Fwy Service Rd, use left lane to take I-69/U.S. 59 S ramp, follow I-69 and take exit 140B.

### From Downtown Houston:

Get on I-69 to Eastex Fwy. Service Rd. Take exit 141 from I-69, continue Eastex Fwy. Service Rd to your destination.

### From Downtown Dallas:

Get on US-75 S, follow I-45 S to Eastex Fwy. Service Rd in Harris County. Take exit 140 B from I-69/US-59 S, continue on Eastex Fwy. Service Rd. to your destination.

Technical Specifications – Infrastructure