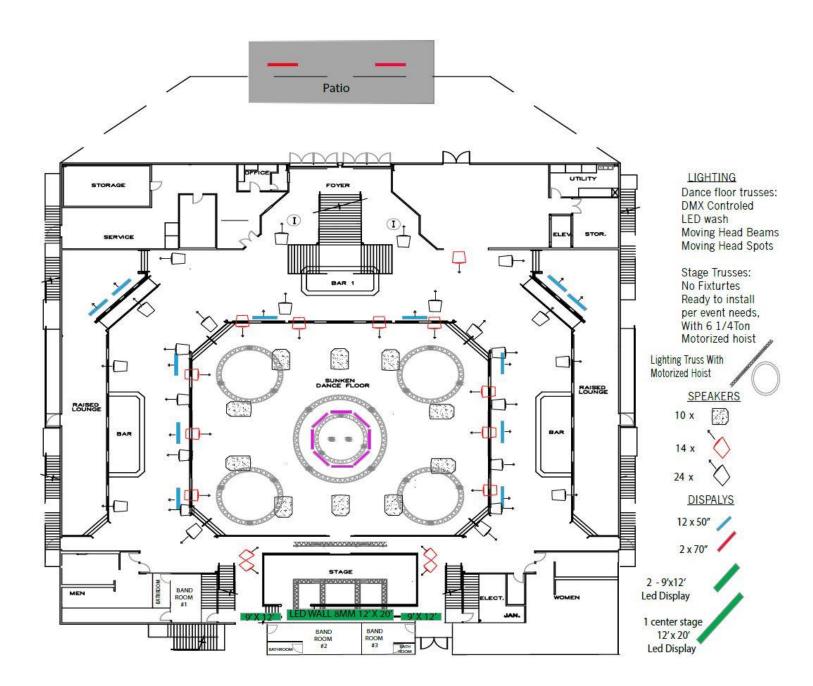

## Escapade 1<sup>st</sup> Floor Tech-Infrastructure Map

### Lower Floor Speakers:

- Community SLS980 Loudspeaker Ten (10)
- McCauley Custom Dual 18' Sub-Woofer Eight (8)

### Stage:

Community SLS960 Loudspeaker - Four (4)

### Lower Floor In-Fill:

Community XL T46E Loudspeaker - Ten (10)

### First Floor Background:

Community XLT42E Loudspeaker - Twenty-Four (24)

### Front Door and Patio:

- Pioneer B20EC82-51 FX-Q Coax: Ceiling Speaker Four (4)
- JW Oavis JD8P Speaker Grill Four (4)
- Bose Outdoor Eight (8)

### **Rear Patio:**

Bose Outdoor - Eight (8)

### Video:

- Sony HD Pan/Tilt cameras EVI-H100s Two (2)
- LED Screen 20' x 12' 10mm One (1)
- LED Screen 12' x 9' 8mm Two (2)
- Sharp 80" Two (2)
- Sharp 60" Eight (8)
- 50" sharp Twelve (12)
- Hitachi 50" Two (2)
- 70" Vizio Two (2)
- 40x40 Full HD Smart Video Hub One (1)
- Atem HD Digital Video Mixer One (1)
- Led Control Processor Two (2)
- 21" Apple iMac One (1)

### Lighting:

- Optikinetics Custom 28' circle Box truss One (1)
- Optikinetics Custom 20' circle Box Truss Stage One (1)
- 20' Custom Scrim Four (4)
- CM Prostar Chain Hoists 600lb, 25' chain bag Twenty-four (24)
- Skjonberg Hoist Control System 24 Hoists One (1)
- Martin SmartMac Twenty-Four (24)
- Martin Atomic Strobe Twenty (20)
- Elation Eled 108 Par RGBW Fifty (50)
- Elation platinum beam 5R Eight (8)
- Generic Sharpy Beam 7R Four (4)
- Generic Slim par Led (Truss warmer) Fifty (50)
- Light Jockey PCI 512 Two (2)

### Effects:

- Chauvet FunFetti Launchers Four (4)
- Co2 Jets Four (4)